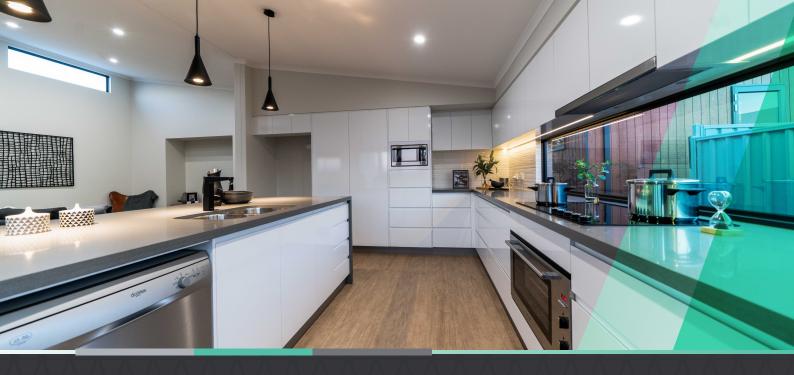

### Compact and smart, get the most out of your block.

Ideal for subdividing developers, or tightly sized lots, The Batavia is an affordable living solution however a smaller footprint doesn't mean you need to miss out. The Batavia takes advantage of open plan living on the ground floor and includes an extra WC, Master Suite with walk-in-robe and smart under-stair storage. It is an excellent compact design that offers plenty of functionality.

#### **Features**

- ▲ Compact footprint
- ▲ Open plan living
- ▲ Great for developers
- ▲ Extra WC on ground floor