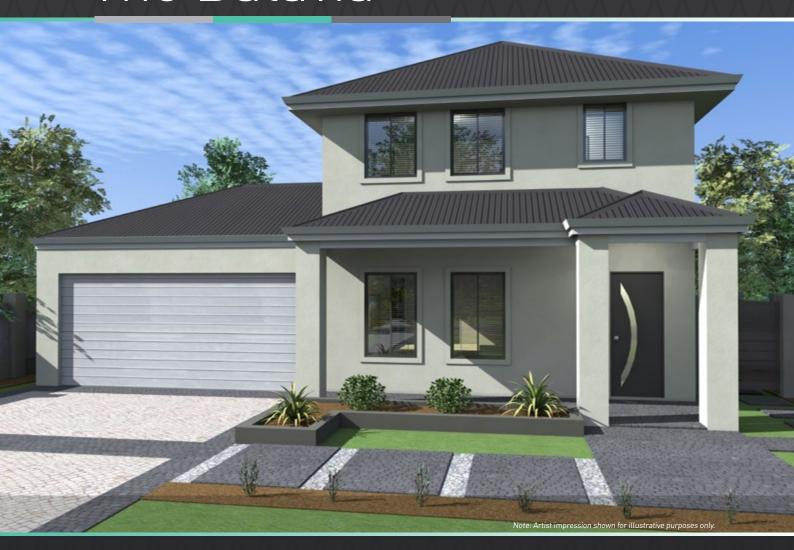

# The Batavia

3 ⊨ 2 ≒ 2 ⊨

### Compact and smart, get the most out of your block.

Ideal for subdividing developers, or tightly sized lots, The Batavia is an affordable living solution however a smaller footprint doesn't mean you need to miss out. The Batavia takes advantage of open plan living on the ground floor and includes an extra WC, Master Suite with walk-in-robe and smart under-stair storage. It is an excellent compact design that offers plenty of functionality.