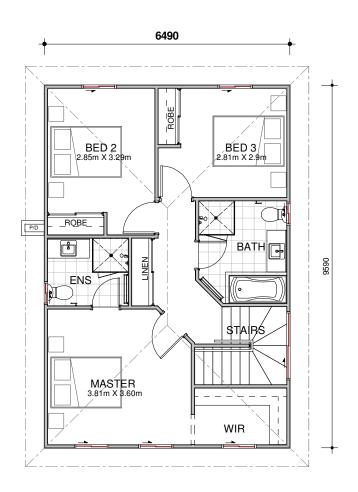

# The Batavia



3 ⊨ 2 ≒ 2 ⊨

### Compact and smart, get the most out of your block.

Ideal for subdividing developers, or tightly sized lots, The Batavia is an affordable living solution however a smaller footprint doesn't mean you need to miss out. The Batavia takes advantage of open plan living on the ground floor and includes an extra WC, Master Suite with walk-in-robe and smart under-stair storage. It is an excellent compact design that offers plenty of functionality.

# The Batavia





#### **Ground floor**

SCALE 1:100

#### **Features**

- ▲ Compact footprint
- ▲ Open plan living
- ▲ Great for developers
- ▲ Extra WC on ground floor





# Upper floor

SCALE 1:100









# Cost effective, high performance design solutions in Perth

Norfolk Homes have been building cost effective, high performance homes across the Perth region for over 30 years. We pride ourselves on providing superior quality homes at affordable prices with a particular focus on energy efficiency and sustainable design. Our commitment to providing excellence in customer service is unmatched. At Norfolk Homes you'll come first – and we pay attention to every little detail.

## Our Experienced Team

The team at Norfolk Homes are passionate about providing intelligent and affordable architectural designs. Whether it's a challenging lot, or a strata development project, our team can provide a building solution that works for you. Experienced as individuals