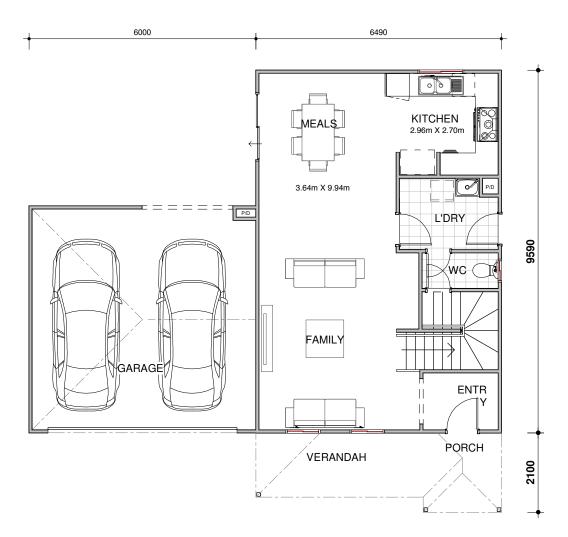

#### **Ground floor**

SCALE 1:100

#### **Features**

- ▲ Compact footprint
- ▲ Open plan living
- ▲ Great for developers
- ▲ Extra WC on ground floor